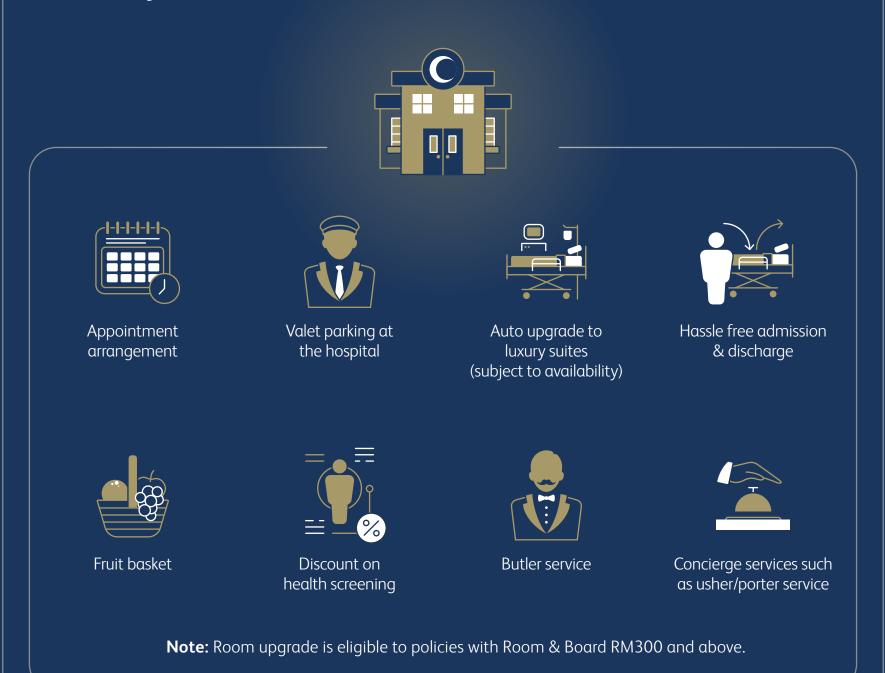

## Special Hospital Benefits provide you with the comfort you need when you are not at your best.

### **PRU**Prestige **Panel Hospitals**

#### Parkway Pantai Group

- Pantai Hospital
- Gleneagles KL
- Gleneagles KK
- Gleneagles Penang

### Ramsay Sime Darby Group

- Ara Damansara Medical Centre
- ParkCity Medical Centre
- Subang Jaya Medical Centre

### **Other Panel Hospitals**

- Sunway Medical Centre
- Mahkota Medical Centre
- Borneo Medical Centre Kuching

PRUPrestige Hospital Benefits are subject to the facility/services provided by respective hospitals and may vary from time to time.