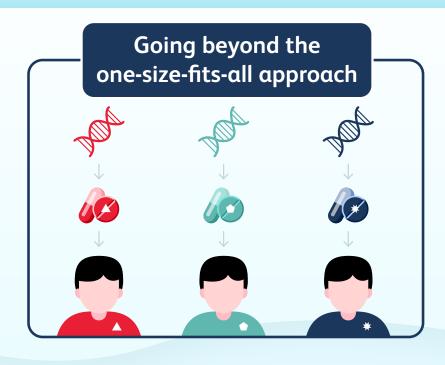

### No one-size-fits-all treatment for cancer

This coverage allows you to access genomic testing for a **more accurate diagnosis** of your cancer based on genetic profile and allows physicians to prescribe suitable and targeted treatment. Ensure **better chances of success** with **lesser side effects**.