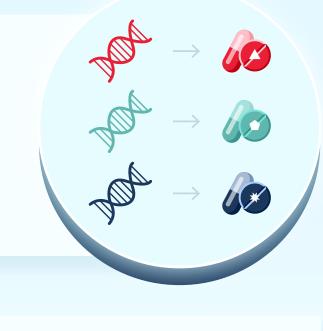

#### **What is Cancer Precision Medicine?**

- A form of medical care (uses genomic testing) to select the treatments that is based on your individual genetic makeup, lifestyle, and environment.
- Use all the information that is unique to you to accurately diagnose your illness and find the treatment that will work best for you.

### No one-size-fits-all treatment for cancer

This coverage allows you to access genomic testing for a **more accurate diagnosis** of your cancer based on genetic profile and allows physicians to prescribe suitable and targeted treatment. Ensure **better chances of success** with **lesser side effects**.