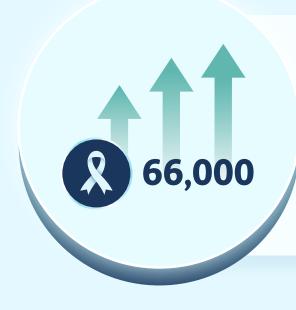

#### Blow of cancer patients

The number of cancer patients are expected to hit **66,000** annually by 2030¹. Get yourself protected with our medical plan and be prepared for the unexpected challenges in life.