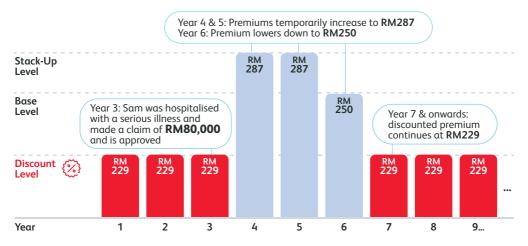

#### In the event Sam makes a claim of less than RM5,000

#### In the event Sam makes a claim of RM5,000 or more

Premium quoted based on male non-smoker, occupation class 1, **PRU**With You Plus Basic Sum Assured RM10,000, Target Sustainability Option age 80, 100% equity fund, **PRU**Million Med Active Plan 200 with deductible of RM500. The claim amount made and approved is after deducting the deductible.

The case scenario is for illustrative purposes only. The diagram shown is not drawn to scale and is intended for illustrative purposes only.