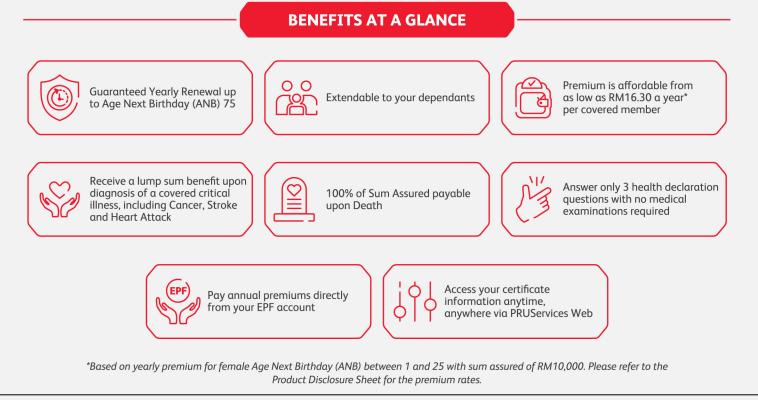

### GET FINANCIAL PROTECTION WITH PRUCare Family

#### **Critical Illness Benefit**

Provides a lump sum benefit if you or any of your covered dependants are diagnosed with any of the 43 covered critical illnesses.

#### **Death Benefit**

Provides a lump sum benefit that can ease financial worries if you or any of your covered dependants are no longer around. Don't forget to complete your nomination, if applicable. It helps to expedite the payout of benefits.