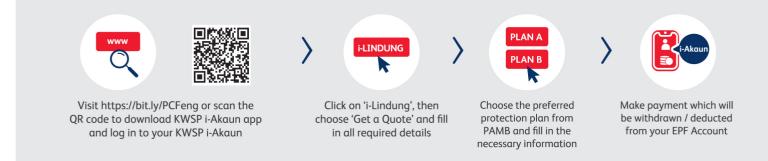

under eligible certificate/policy is(are) protected by Perbadanan Insurans Deposit Malaysia ("PIDM") up to limits. Please refer to PIDM's Takaful and Insurance Benefits Protection System ("TIPS") Brochure or contact Prudential Assurance Malaysia Berhad or PIDM (visit www.pidm.gov.my).

### GET FINANCIAL PROTECTION WITH PRUCare Family



#### **Critical Illness Benefit**

Provides a lump sum benefit if you or any of your covered dependants are diagnosed with any of the 43 covered critical illnesses.



#### **Death Benefit**

Provides a lump sum benefit that can ease financial worries if you or any of your covered dependants are no longer around. Don't forget to complete your nomination, if applicable. It helps to expedite the payout of benefits.

#### SIGN UP USING THE SIMPLE STEPS BELOW



#### Important Notes and Disclaimers:

**PRU**Care Family is a non-participating guaranteed yearly renewable insurance plan underwritten by Prudential Assurance Malaysia Berhad ("PAMB") 198301012262 (107655-U) which is licensed under the Financial Services Act 2013 and is regulated by Bank Negara Malaysia. You should satisfy yourself that this insurance certificate will best serve your needs and that the premium payable under the insurance certificate is an amount that you can afford. This flyer contains only a brief description of the products and is not exhaustive. Please refer to the Product Disclosure Sheets, Frequently Asked Questions and insurance certificate for the full list of benefits, exclusions, waiting periods, terms and conditions and other information before purchasing the